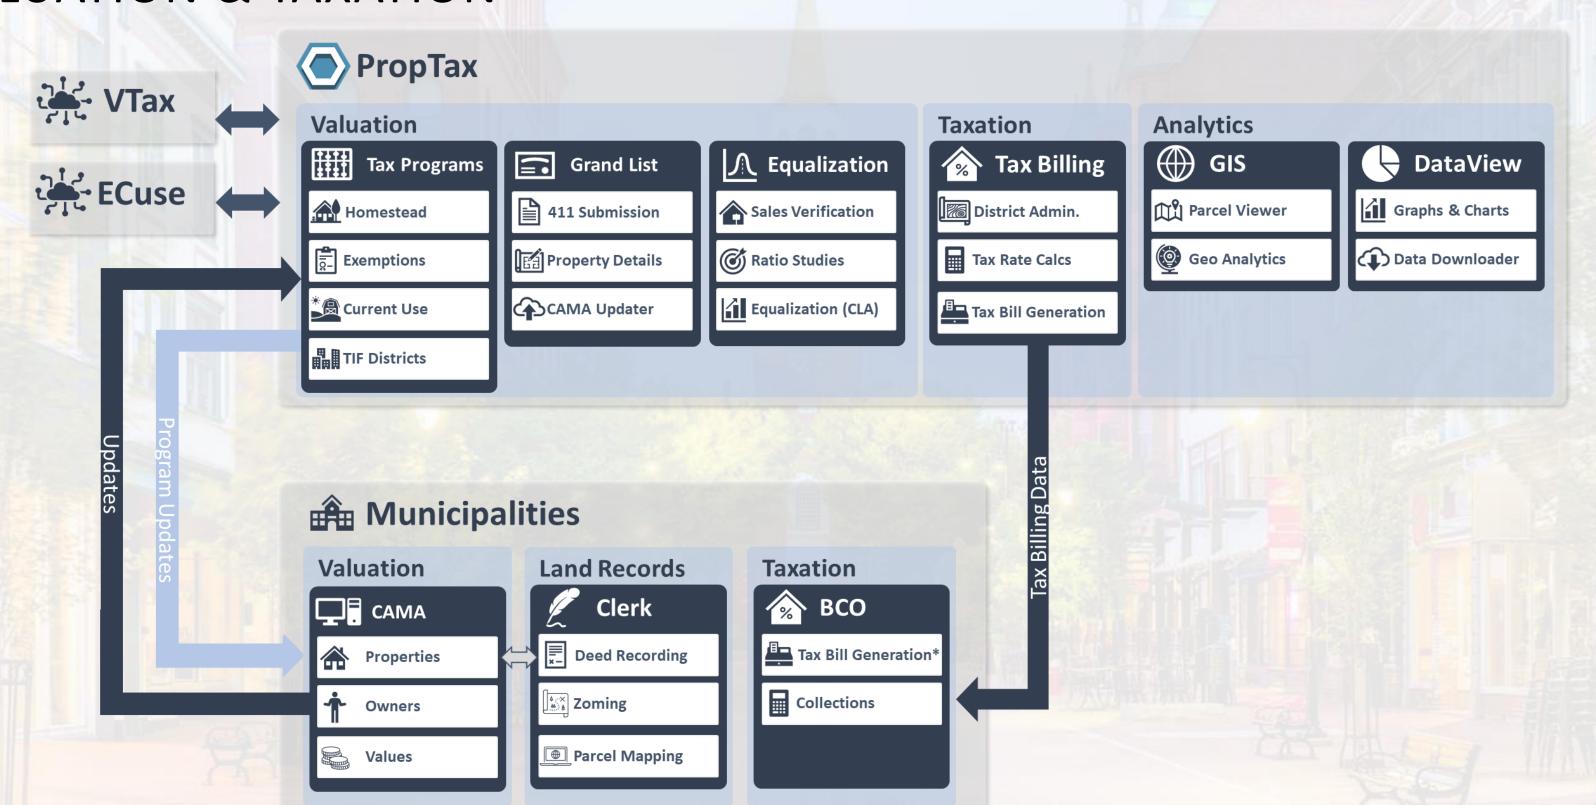

PROJECT UPDATE UPDATE 11/08/2021



# VERMONT PROPERTY INFORMATION EXCHANGE (VT PIE)

- Exchange of State and Municipal Property Info
- Centralized Data Sharing Platform
- Management of PVR/Municipal Interactions
  - Sales Validation
  - Homestead
  - Current Use
  - Exemptions
  - Grievance
  - Bill Creation





### FUTURE STATE

VALUATION & TAXATION



## WHAT IS COMING UP??

VT PIE - GIS

- Phase 1:
  - GIS Deployment
    - Fully Deployed with PVR & On V2.0
    - Advisory Committee Deployment 11/9
    - Municipal Deployment Following Shortly





Sherbrooke

Berlin

Conway

New Hampshire

Concord

Manchester

117

Sanford

Portsmouth

Rochester

Dover

Magog

### WHAT IS COMING UP??

VT PIE - SALES VALIDATION

- Phase 1:
  - Sales Validation & Equalization
    - Sales Validation January 2022
    - Weekly Sales Update
    - Automatic Updates for Reappraisals
    - Calculation of CLA
    - Searching Will Remain in My VTAX



#### Evaluation

Drafting

Manage evaluation information and review.

Manage sales and run ratio studies.



#### Ratios

Local Verification: (203 / 203) Deeds

State Verification: (203 / 203) Deeds



#### Support