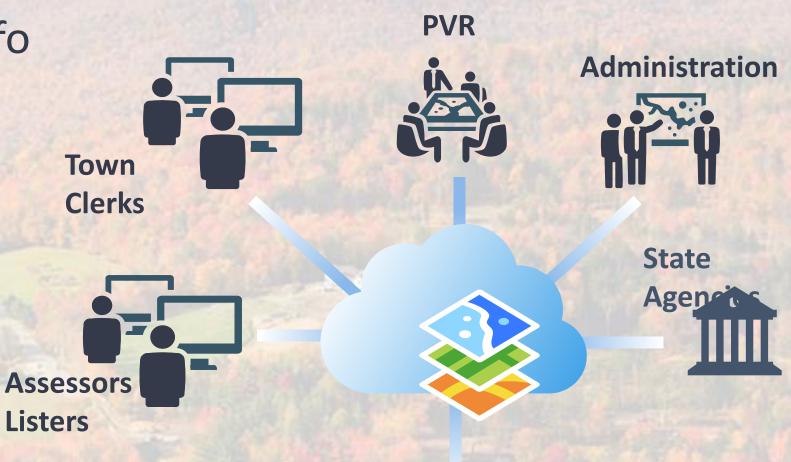

# VERMONT PROPERTY INFORMATION EXCHANGE (VT PIE)

- Exchange of State and Municipal Property Info
- Centralized Data Sharing Platform
- Management of PVR/Municipal Interactions
  - Sales Validation
  - Homestead
  - Current Use
  - Exemptions
  - Grievance
  - Bill Creation