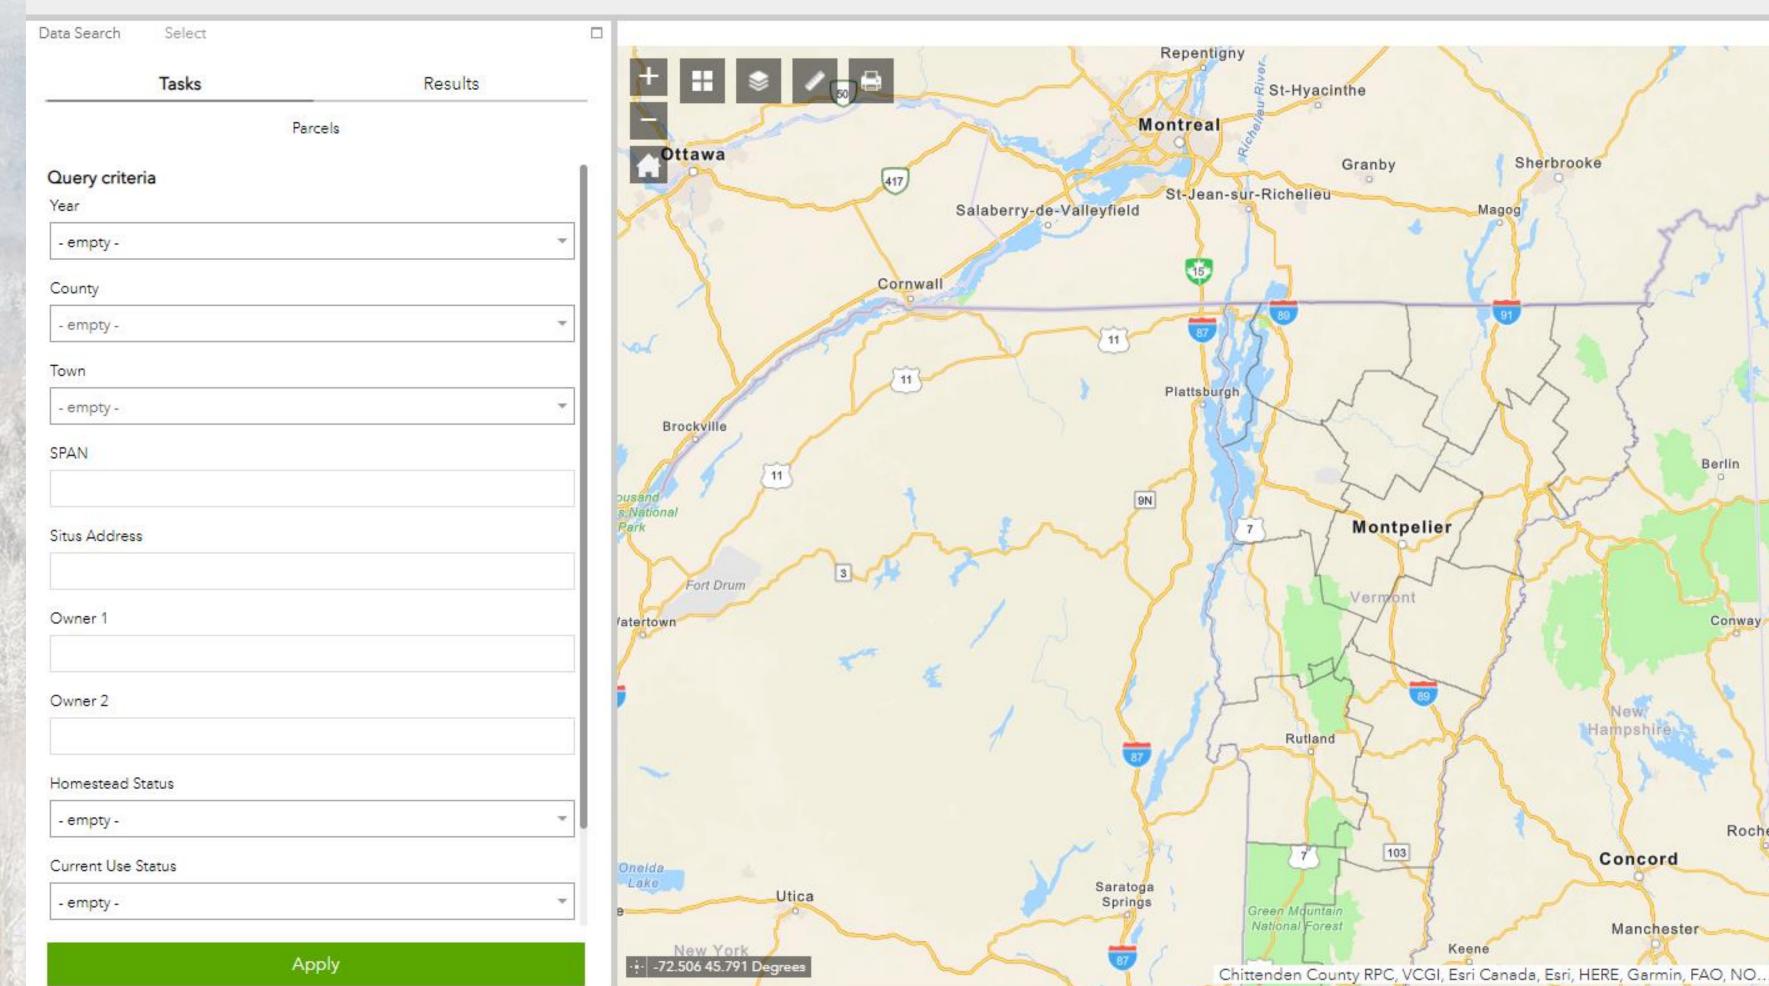

## WHAT IS COMING UP??

VT PIE - GIS

- Phase 1:
  - GIS Deployment
    - Fully Deployed with PVR & On V2.0
    - Advisory Committee Deployment 11/9
    - Municipal Deployment Following Shortly

Sherbrooke

Berlin