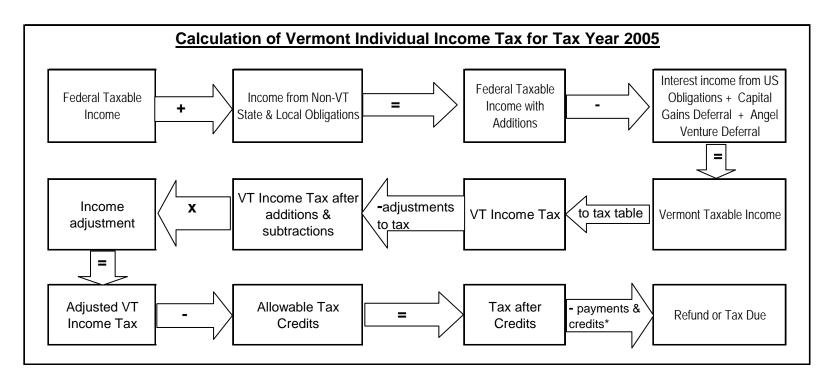

The design of Vermont's income tax forms, revenue processing systems, and off-line credit tracking spreadsheets provide a level of detail that allows a high degree of confidence in the expenditure amounts for individual and corporate income taxes. Data from individual and corporate tax returns for tax year 2005 are utilized, as well as all spreadsheets maintained by Taxpayer Services to track various credits. The summary list has comparative expenditure data for tax years 2004 and 2005. An introductory flowchart shows the calculation of the Vermont individual income tax and provides a framework for organizing the various exemptions, deductions, and credits. Expenditures are reported by tax type. If a credit or exemption is available to both corporate and individual income taxpayers, it is listed under each tax type and accompanying values pertain only to that particular tax. A list summarizing the expenditure value for those credits that can be taken against multiple tax types, including credits taken against the bank franchise tax, can be found on page 20.

The calculation of expenditures in the individual income tax involves first the identification of each expenditure within the flow of the tax calculation (see flowchart). The value of the expenditure differs depending on whether an expenditure is a deduction or exclusion from federal taxable income, an exclusion from the Vermont tax prior to applying the income adjustment, exempt income that is part of the income adjustment calculation, or a refundable or non-refundable credit against tax. Each type of expenditure involves unique estimating problems and a different methodology.